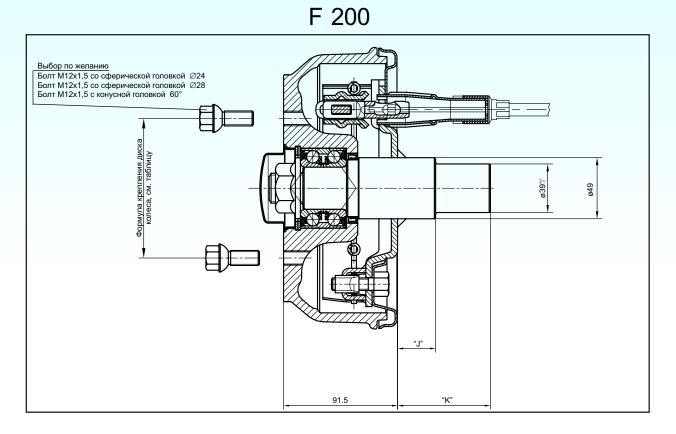

#### СТУПИЦА С МЕХАНИЧЕСКИМ ТОРМОЗОМ В СБОРЕ F 200

| Внутренний диаметр<br>тормозного барабана | 200 mm                    | Максимальная нагрузка на сту<br>Максимальная нагрузка на ос | ь:    | 750 kg<br>1500 kg |
|-------------------------------------------|---------------------------|-------------------------------------------------------------|-------|-------------------|
| Допустимый диаметр шин:                   | min 0.506 m               | ЕТ-глубина установки диска к                                | олеса | 25-35 mm          |
| Номер разрешения ЕЭС                      | max 0.720 m<br>361-311-83 | Тип тормозной системы                                       | KNOT  | T 20-2425/1       |

| Науменование                | Колёсное деление<br>диска | "J"  | "K"  | Артикул    |
|-----------------------------|---------------------------|------|------|------------|
| Ступица в сборе F200 правый | 112×5                     | 30,5 | 74,5 | 6A1121.217 |
| Ступица в сборе F200 левый  | 112×5                     | 30,5 | 74,5 | 6A1121.218 |
| Ступица в сборе F200 правый | 98×4                      | 30,5 | 74,5 | 6A1121.209 |
| Ступица в сборе F200 левый  | 98×4                      | 30,5 | 74,5 | 6A1121.210 |
| Ступица в сборе F200 правый | 100×4                     | 30,5 | 74,5 | 6A1121.227 |
| Ступица в сборе F200 левый  | 100×4                     | 30,5 | 74,5 | 6A1121.228 |