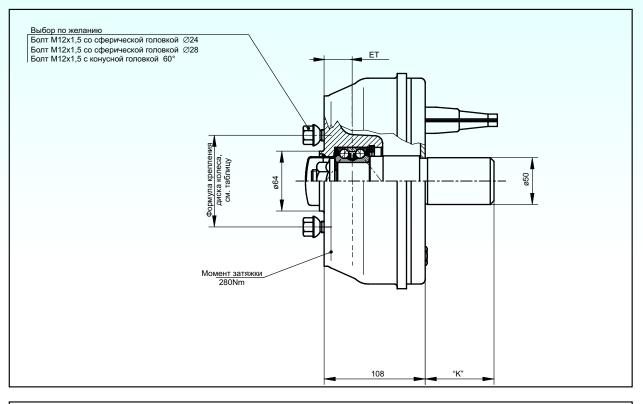

# СТУПИЦА С МЕХАНИЧЕСКИМ ТОРМОЗОМ В СБОРЕ

| Внутренний диаметр<br>тормозного барабана | 250 mm                    | Максимальная нагрузка на ступи.<br>Максимальная нагрузка на ось: | цу: 900 kg<br>1800 kg |
|-------------------------------------------|---------------------------|------------------------------------------------------------------|-----------------------|
| Допустимый диаметр шин:                   | min 0.506 m               | ЕТ-глубина установки диска колес                                 | ca 25-35 mm           |
| Номер разрешения ЕЭС                      | max 0.720 m<br>361-185-81 | Тип тормозной системы                                            | KNOTT 25-2025         |
|                                           |                           | 1                                                                |                       |

| Науменование                | Колёсное деление<br>диска | "J" | "K" | Артикул    |
|-----------------------------|---------------------------|-----|-----|------------|
| Ступица в сборе F250 правый | 112×5                     | 26  | 78  | 6A0428.201 |
| Ступица в сборе F250 левый  | 112×5                     | 26  | 78  | 6A0428.202 |