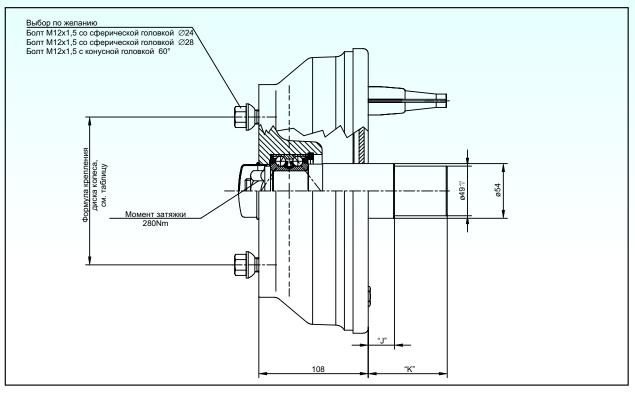

#### СТУПИЦА С МЕХАНИЧЕСКИМ ТОРМОЗОМ В СБОРЕ, ВОДОНЕПРОНИЦАЕМАЯ

| Внутренний диаметр<br>тормозного барабана | 250 mm                     | Максимальная нагрузка на ступиц<br>Максимальная нагрузка на ось: | y: 900 kg<br>1800 kg |
|-------------------------------------------|----------------------------|------------------------------------------------------------------|----------------------|
| Допустимый диаметр шин:                   | min 0.506 m<br>max 0 720 m | ЕТ-глубина установки диска колес                                 | Ű,                   |
| Номер разрешения ЕЭС                      | 361-185-81                 | Тип тормозной системы                                            | KNOTT 25-2025        |
|                                           | max 0.720 m                |                                                                  |                      |

| Науменование                | Колёсное деление<br>диска | "J" | "K" | Артикул    |
|-----------------------------|---------------------------|-----|-----|------------|
| Ступица в сборе F250 правый | 112×5                     | 26  | 78  | 6A0428.201 |
| Ступица в сборе F250 левый  | 112×5                     | 26  | 78  | 6A0428.202 |