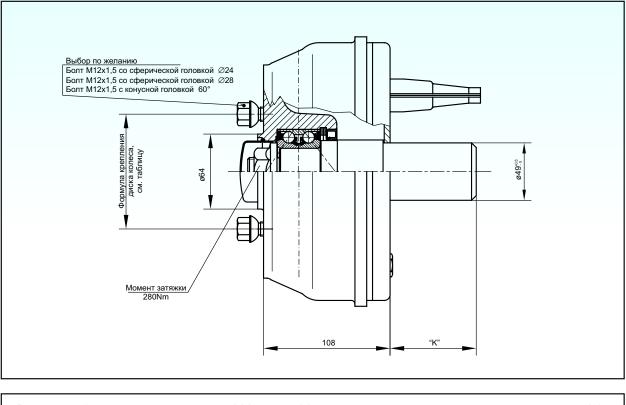

### СТУПИЦА С МЕХАНИЧЕСКИМ ТОРМОЗОМ В СБОРЕ

| Внутренний диаметр<br>тормозного барабана | 160 mm                     | Максимальная нагрузка на ступицу<br>Максимальная нагрузка на ось: | : 450 kg<br>900 kg |
|-------------------------------------------|----------------------------|-------------------------------------------------------------------|--------------------|
| Допустимый диаметр шин:                   | min 0.368 m<br>max 0.580 m | ЕТ-глубина установки диска колеса                                 |                    |
| Номер разрешения ЕЭС                      | 5177/77                    | Тип тормозной системы                                             | KNOTT 16-1365      |

| Науменование                | Колёсное деление<br>диска | "J" | "K" | Артикул    |
|-----------------------------|---------------------------|-----|-----|------------|
| Ступица в сборе F160 правый | 100×4                     | 24  | 68  | 6A0113.201 |
| Ступица в сборе F160 левый  | 100×4                     | 24  | 68  | 6A0113.202 |
| Ступица в сборе F160 правый | 98×4                      | 24  | 68  | 6A0113.205 |
| Ступица в сборе F160 левый  | 98×4                      | 24  | 68  | 6A0113.206 |