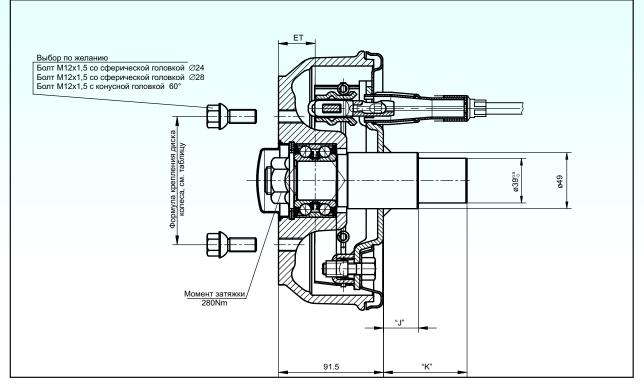

#### СТУПИЦА С МЕХАНИЧЕСКИМ ТОРМОЗОМ В СБОРЕ F 200

| Внутренний диаметр<br>тормозного барабана | 200 mm                    | Максимальная нагрузка на сту<br>Максимальная нагрузка на ос | ь:    | 750 kg<br>1500 kg |
|-------------------------------------------|---------------------------|-------------------------------------------------------------|-------|-------------------|
| Допустимый диаметр шин:                   | min 0.506 m               | ЕТ-глубина установки диска к                                | олеса | 25-35 mm          |
| Номер разрешения ЕЭС                      | max 0.720 m<br>361-311-83 | Тип тормозной системы                                       | KNOT  | T 20-2425/1       |

| Науменование                | Колёсное деление<br>диска | "J"  | "K"  | Артикул    |
|-----------------------------|---------------------------|------|------|------------|
| Ступица в сборе F200 правый | 112×5                     | 30,5 | 74,5 | 6A1121.217 |
| Ступица в сборе F200 левый  | 112×5                     | 30,5 | 74,5 | 6A1121.218 |
| Ступица в сборе F200 правый | 98×4                      | 30,5 | 74,5 | 6A1121.209 |
| Ступица в сборе F200 левый  | 98×4                      | 30,5 | 74,5 | 6A1121.210 |
| Ступица в сборе F200 правый | 100×4                     | 30,5 | 74,5 | 6A1121.227 |
| Ступица в сборе F200 левый  | 100×4                     | 30,5 | 74,5 | 6A1121.228 |