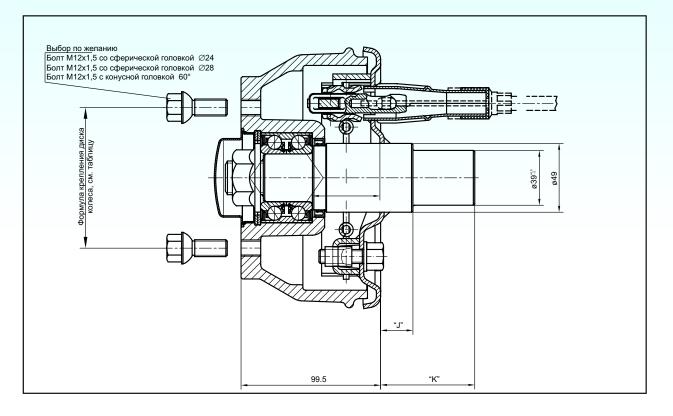

### СТУПИЦА С МЕХАНИЧЕСКИМ ТОРМОЗОМ В СБОРЕ

| Внутренний диаметр<br>тормозного барабана | 160 mm                     | Максимальная нагрузка на ступицу<br>Максимальная нагрузка на ось: | : 450 kg<br>900 kg |
|-------------------------------------------|----------------------------|-------------------------------------------------------------------|--------------------|
| Допустимый диаметр шин:                   | min 0.368 m<br>max 0.580 m | ЕТ-глубина установки диска колеса                                 |                    |
| Номер разрешения ЕЭС                      | 5177/77                    | Тип тормозной системы                                             | KNOTT 16-1365      |

| Науменование                | Колёсное деление<br>диска | "J" | "K" | Артикул    |
|-----------------------------|---------------------------|-----|-----|------------|
| Ступица в сборе F160 правый | 100×4                     | 24  | 68  | 6A0113.201 |
| Ступица в сборе F160 левый  | 100×4                     | 24  | 68  | 6A0113.202 |
| Ступица в сборе F160 правый | 98×4                      | 24  | 68  | 6A0113.205 |
| Ступица в сборе F160 левый  | 98×4                      | 24  | 68  | 6A0113.206 |