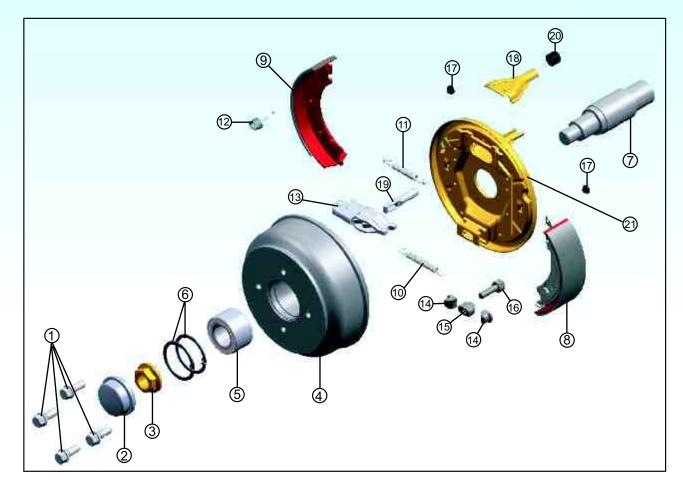

#### КОМПЛЕКТУЮЩИЕ ДЕТАЛИ СТУПИЦЫ С ТОРМОЗОМ

| Позиция | Наименование                           | Артикул    |            |            |  |
|---------|----------------------------------------|------------|------------|------------|--|
|         | T ADIMICTION ATTAC                     | 16-1365    | 20-2425    | 25-2025    |  |
| 1       | Болт крепления диска колеса линзовый   | 6X0035.002 | 6X0035.003 | 6X0035.003 |  |
| 1       | Болт крепления диска колеса конический | 6X0035.001 | 6X0035.001 | -          |  |
| 2       | Колпачок ступицы                       | 6B1832C002 | 6B1832C002 | 6B1831C002 |  |
| 3       | Гайка ступицы                          | 6B0053.001 | 6B0053.001 | 6B0053.001 |  |
| 4       | Тормозной барабан 100х4                | 6A2266.001 | 6A2267.018 | -          |  |
| 4       | Тормозной барабан 112х5                | -          | 6A2267.050 | 6B0046.029 |  |
| 5       | Двухрядный подшипник                   | 6X0500.009 | 6X0500.009 | 6X0500.007 |  |
| 6       | Стопорное кольцо                       | 6X0472.054 | 6X0472.054 | 6X0472.059 |  |
| 8       | Тормозная колодка (Backmat)            | 6X0022.001 | 6x0022.002 | 6X0022.006 |  |
| 9       | Тормозная колодка                      | 6X0023.001 | 6X0023.002 | 6X0023.006 |  |
| 10      | Пружина нижняя                         | 6X0024.001 | 6X0644.001 | 6X0024.003 |  |
| 11      | Пружина верхняя                        | 6X0024.001 | 6X0644.003 | 6X0024.004 |  |
| 12      | Фиксирующая пружина                    | 6X0098.001 | 6X0644.002 | 6X0098.001 |  |
| 13      | Распорный замок                        | 6X0107.001 | 6X0107.002 | 6X0107.002 |  |
| 14      | Клин регулировочного узла              | 6X0036.001 | 6X0036.001 | 6X0036.002 |  |
| 15      | Гайка регулировочного узла             | 6X0099.001 | 6X0099.001 | 6X0099.002 |  |
| 16      | Болт регулировочного узла              | 6X0759.001 | 6X0759.001 | 6X0759.002 |  |
| 17      | Заглушка смотрового отверстия          | 6X0866.001 | 6X0866.001 | 6X0866.002 |  |
| 18      | Фиксирующий щиток                      | 6X0046.005 | 6X0046.005 | 6X0046.005 |  |
| 19      | Натяжное гнездо троса                  | 6X0041.001 | 6X0041.001 | 6X0041.001 |  |
| 20      | Технологический колпачок               | 6X0046.001 | 6X0046.001 | 6X0046.001 |  |
| 21      | Тормозной щиток левый                  | 6X0083.002 | 6X0086.003 | 6X0679.001 |  |
| 21      | Тормозной щиток правый                 | 6X0083.001 | 6X0086.004 | 6X0679.002 |  |