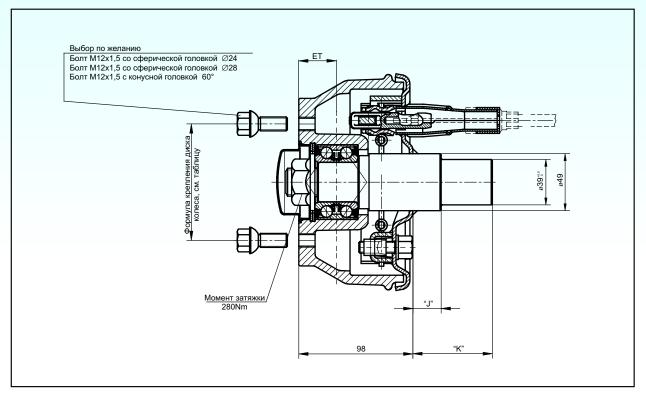

### СТУПИЦА С МЕХАНИЧЕСКИМ ТОРМОЗОМ В СБОРЕ

| Внутренний диаметр<br>тормозного барабана | 160 mm                     | Максимальная нагрузка на ступицу<br>Максимальная нагрузка на ось: | : 450 kg<br>900 kg |
|-------------------------------------------|----------------------------|-------------------------------------------------------------------|--------------------|
| Допустимый диаметр шин:                   | min 0.368 m<br>max 0.580 m | ЕТ-глубина установки диска колеса                                 |                    |
| Номер разрешения ЕЭС                      | 5177/77                    | Тип тормозной системы                                             | KNOTT 16-1365      |

| Науменование                | Колёсное деление<br>диска | "J" | "K" | Артикул    |
|-----------------------------|---------------------------|-----|-----|------------|
| Ступица в сборе F160 правый | 100×4                     | 24  | 68  | 6A0113.201 |
| Ступица в сборе F160 левый  | 100×4                     | 24  | 68  | 6A0113.202 |
| Ступица в сборе F160 правый | 98×4                      | 24  | 68  | 6A0113.205 |
| Ступица в сборе F160 левый  | 98×4                      | 24  | 68  | 6A0113.206 |