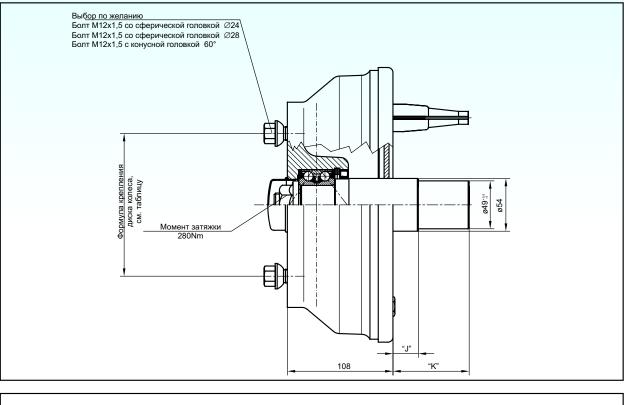

#### СТУПИЦА С МЕХАНИЧЕСКИМ ТОРМОЗОМ В СБОРЕ F 200

| Внутренний диаметр<br>тормозного барабана | 200 mm                    | Максимальная нагрузка на сту<br>Максимальная нагрузка на ос | ь:    | 750 kg<br>1500 kg |
|-------------------------------------------|---------------------------|-------------------------------------------------------------|-------|-------------------|
| Допустимый диаметр шин:                   | min 0.506 m               | ЕТ-глубина установки диска к                                | олеса | 25-35 mm          |
| Номер разрешения ЕЭС                      | max 0.720 m<br>361-311-83 | Тип тормозной системы                                       | KNOT  | T 20-2425/1       |

| Науменование                | Колёсное деление<br>диска | "J"  | "K"  | Артикул    |
|-----------------------------|---------------------------|------|------|------------|
| Ступица в сборе F200 правый | 112×5                     | 30,5 | 74,5 | 6A1121.217 |
| Ступица в сборе F200 левый  | 112×5                     | 30,5 | 74,5 | 6A1121.218 |
| Ступица в сборе F200 правый | 98×4                      | 30,5 | 74,5 | 6A1121.209 |
| Ступица в сборе F200 левый  | 98×4                      | 30,5 | 74,5 | 6A1121.210 |
| Ступица в сборе F200 правый | 100×4                     | 30,5 | 74,5 | 6A1121.227 |
| Ступица в сборе F200 левый  | 100×4                     | 30,5 | 74,5 | 6A1121.228 |

#### СТУПИЦА С МЕХАНИЧЕСКИМ ТОРМОЗОМ В СБОРЕ F 200 ET 0/10"

| Внутренний диаметр<br>тормозного барабана | 200 mm                    | Максимальная нагрузка на стуг<br>Максимальная нагрузка на ось: |                    |
|-------------------------------------------|---------------------------|----------------------------------------------------------------|--------------------|
| Допустимый диаметр шин:                   | min 0.506 m               | ЕТ-глубина установки диска кол                                 | neca (-5)-(+35) mm |
| Номер разрешения ЕЭС                      | max 0.720 m<br>361-311-83 | Тип тормозной системы                                          | KNOTT 20-2425/1    |

| Науменование                    | Колёсное деление<br>диска | "K" | Артикул    |
|---------------------------------|---------------------------|-----|------------|
| Ступица в сборе F200 ET0 правый | 112×5                     | 178 | 6A1303.201 |
| Ступица в сборе F200 ET0 левый  | 112×5                     | 178 | 6A1303.202 |

# СТУПИЦА С МЕХАНИЧЕСКИМ ТОРМОЗОМ В СБОРЕ

| Внутренний диаметр<br>тормозного барабана | 250 mm                    | Максимальная нагрузка на ступи.<br>Максимальная нагрузка на ось: | цу: 900 kg<br>1800 kg |
|-------------------------------------------|---------------------------|------------------------------------------------------------------|-----------------------|
| Допустимый диаметр шин:                   | min 0.506 m               | ЕТ-глубина установки диска колес                                 | ca 25-35 mm           |
| Номер разрешения ЕЭС                      | max 0.720 m<br>361-185-81 | Тип тормозной системы                                            | KNOTT 25-2025         |
|                                           |                           | 1                                                                |                       |

| Науменование                | Колёсное деление<br>диска | "J" | "K" | Артикул    |
|-----------------------------|---------------------------|-----|-----|------------|
| Ступица в сборе F250 правый | 112×5                     | 26  | 78  | 6A0428.201 |
| Ступица в сборе F250 левый  | 112×5                     | 26  | 78  | 6A0428.202 |